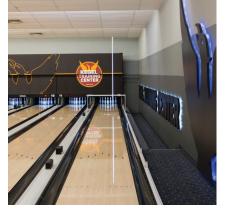

One of the most difficult things for a bowler to do is visualize the ball path from the foul line to the breakpoint. From entry level bowlers to the most advanced, the Torch allows bowlers to see the initial path of the bowling ball like no other product before.

The Torch is a simple light targeting tool used to help with accuracy and alignment. Using LED lights, it reflects a path of light on the lane to help you select the correct launch angle and hit your target time after time. As you move left and right, the light will change its position showing you exactly where you should throw the ball.