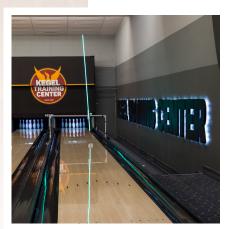

One of the most difficult things for a bowler to do is visualize the ball path from the foul line to the breakpoint. From entry level bowlers to the most advanced, the Torch allows bowlers to see the initial path of the bowling ball like no other product before.

The Torch is a simple light targeting tool used to help with accuracy and alignment. Using LED lights, it reflects a path of light on the lane to help you select the correct launch angle and hit your target time after time. As you move left and right, the light will change its position showing you exactly where you should throw the ball.