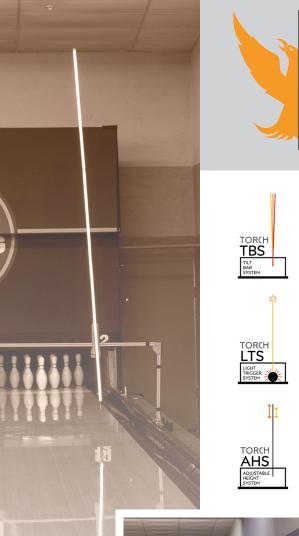

### Torch Tilt Bar System

Add the ability to tilt your Torch. Ideal for 2-handed and left-eye dominant players.

Part Number: 157-8809

## Torch Light Trigger System

Trigger switch flashes light on and off when you hit your target.

Part Number: 157-8816

Torch Tilt Bar and Light Trigger System with Color Change

the light bar on your original Torch to a colored version

# Torch 2-Piece Adjustable Height System - White Light

2-piece top assembly for height adjustments; white light.

Part Number: 157-8808