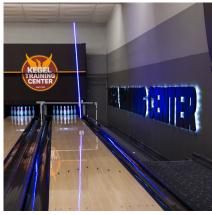

One of the most difficult things for a bowler to do is visualize the ball path from the foul line to the breakpoint. From entry level bowlers to the most advanced, the Torch allows bowlers to see the initial path of the bowling ball like no other product before.

The Torch is a simple light targeting tool used to help with accuracy and alignment. Using LED lights, it reflects a path of light on the lane to help you select the correct launch angle and hit your target time after time. As you move left and right, the light will change its position showing you exactly where you should throw the ball.